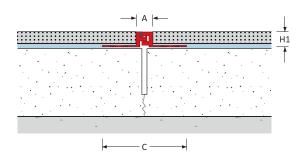

#### CONTROL JOINT

Floor to Floor 10 - 20 mm ( 13/32 - 25/32" ) Joint Width

# Control Joint Selection Criteria Load Rating Product Details

| Joint         | Gap    | Movement      |         | Eurocode Rating |       |       | Product Dimensions |           |         | Product   |          |             |
|---------------|--------|---------------|---------|-----------------|-------|-------|--------------------|-----------|---------|-----------|----------|-------------|
| Location      | Width  | Capacity (mm) |         |                 | -     |       |                    | Height    |         | Sightline | Blockout | Number      |
|               | B (mm) | ±             | [Total] |                 |       |       |                    | H1 (mm)   | H2 (mm) | A (mm)    | C (mm)   |             |
| Floor - Floor | -      | ± 1.0         | [2.0]   | 2 kN            | 31 kN | 30 kN | 120 kN             | 8: 10: 12 | -       | 10        | 50       | TA-010-(H1) |
|               |        | ± 1.5         | [3.0]   |                 |       |       |                    |           |         | 15        | 55       | TA-015-(H1) |
|               |        | ± 2.5         | [5.0]   |                 |       |       | -                  |           |         | 20        | 60       | TA-020-(H1) |

When specifying or ordering please add the **height (H1)** required to the Product Reference.
For example Micratec: TA-015-010 denotes a control joint suitable for paving <10mm deep laid onto an adhesive bed.